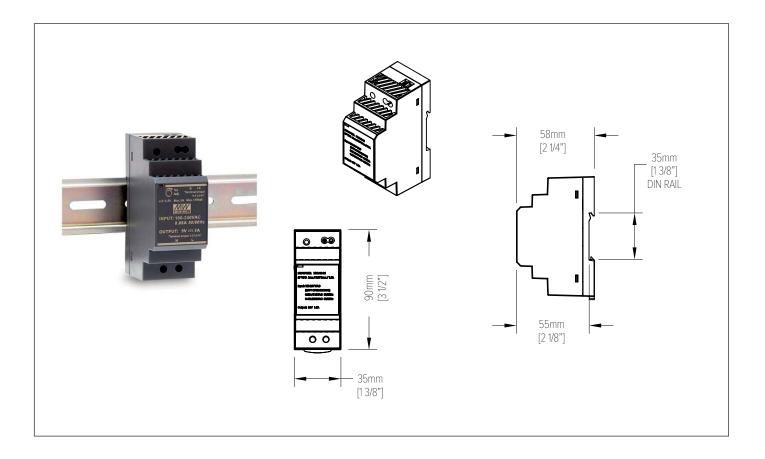

## DESCRIPTION

24V DC Power Supply is one economical ultra slim 30W DIN rail power supply series, adapt to be installed on TS-35/7.5 or TS-35/15 mounting rails. The body is designed 35mm(2SU) in width, which allows space saving inside the cabinets. The entire series adopts the full range AC input from 85VAC to 264VAC(277VAC operational) and conforms to EN61000-3-2, the norm the European Union regulates for harmonic current. Designed with plastic housing that can effectively prevent user from electric hazards. With working efficiency up to 90%, the entire series can operate at the ambient temperature between -30°C and 70°C under air convection. The complete protection functions and relevant certificates for home automations and industrial control apparatus (IEC62368-1, UL508, UL62368-1, EN61558-2-16) make this a very competitive power supply solution for household and industrial applications.