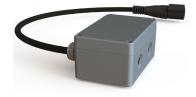

# GRIVEN

START LINE **GRV-JB-MCSL** 

(1) Mono-Cable

(1) Dedicated Power Cable

(1) Dedicated DMX Cable

Note: Mono-Cable to dedicated Power Cable & dedicated DMX Cable

#### **POWER & DMX GRV-JB-MCPDC**

(2) Mono-Cables

Note: Mono-Cable to

Mono-Cable junction

**GRV-JB-MCDC** 

**DMX** 

(1) Mono-Cable

(1) Dedicated DMX Cable

Note: Power from

Mono-Cable terminates

**END LINE GRV-JB-MCEL** 

(1) Mono-Cable

Note: Power and DMX from

Mono-Cable terminates. GRV-DMX-TERM required to

terminate/jump DATA(+) to DATA(-)

**POWER GRV-JB-MCPC** 

(1) Mono-Cable

(1) Dedicated Power Cable

Note: Data from Mono-Cable terminates