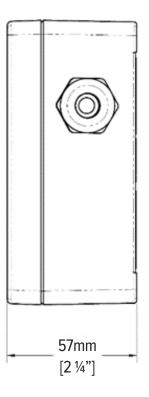

#### **FEATURES:**

- Aluminum enclosure
- (4) captive, stainless steel screws
- Polyurethane seal -40°C to +90°C
- · Aluminum internal barrier for isolation of power and data wiring
- 18 AWG ground wire with #8-32 ground screw for power side of enclosure
- Powder coated RAL 7001 silver grey
- Ingress Protection rated IP66
- 7 joule impact resistance
- ½" NPT threaded holes suitable for ½" NPT conduit fittings and conduit for dedicated power cable or dedicated DMX cable
- Cord grip suitable for cable with outer diameter range Ø7.0mm to Ø10.5mm
- · For use with all luminaires equipped with mono-cable whips (power and DMX wires jacketed as one cable)