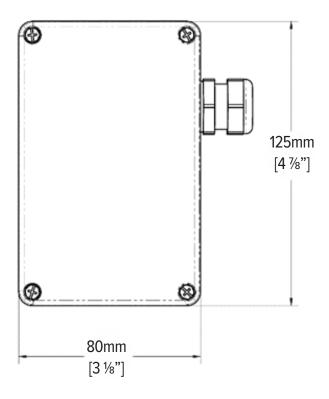

#### **FEATURES:**

- Aluminum enclosure
- (4) captive, stainless steel screws
- Polyurethane seal -40°C to +90°C
- · Aluminum internal barrier for isolation of power and data wiring
- 18 AWG ground wire with #8-32 ground screw for power side of enclosure
- Powder coated RAL 7001 silver grey
- Ingress Protection rated IP66
- 7 joule impact resistance
- ½" NPT threaded holes suitable for ½" NPT conduit fittings and conduit for dedicated power cable or dedicated DMX cable
- Cord grip suitable for cable with outer diameter range Ø7.0mm to Ø10.5mm
- · For use with all luminaires equipped with mono-cable whips (power and DMX wires jacketed as one cable)