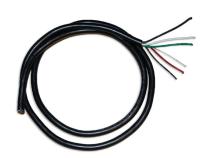

## **DESCRIPTION**

The Griven Mono-Cable is designed for use with Griven luminaire systems using mono-cables (power and DMX wires jacketed as one cable) and Griven Mono-Cable Junctions Boxes (barrier for mixed voltages within the same box).

## **FEATURES**

- 16AWG-3, 22AWG-2, 10.4mm/0.408" OD, Shielded with drain, UL Type I-A-W, 105C, 600V, Black
- Power conductors: 16 AWG 26/30 Bare Annealed Copper (Black, White, Green)
- 120 Ohm data conductors: 22 AWG 7/30 Tinned Annealed Copper (Red, Black)
- Drain conductor: 22 AWG with aluminum/polyester tape shield (Bare)
- Cable Diameter: Ø10.4mm/[ Ø 0.408"] (Black)
- E125705 3C 16 AWG (1.31mm2), 2C 22 AWG (0.325mm2) 600V SHIELDED 105C DRY 75C WET -40C SUN-LIGHT RESISTANT, WATER RESISTANT VW-1 Griven USA

## **MONO-CABLE (POWER & DMX)**

**GRV-MC-xx** 

Note: Specify (xx) as length in feet. Order quantity as number of cables. Example: Order quantity (1) of **GRV-MC-25** for (1) piece of 25 foot cable.

ORDERING INFORMATION: GRV-MC-xx (specify xx length in feet)